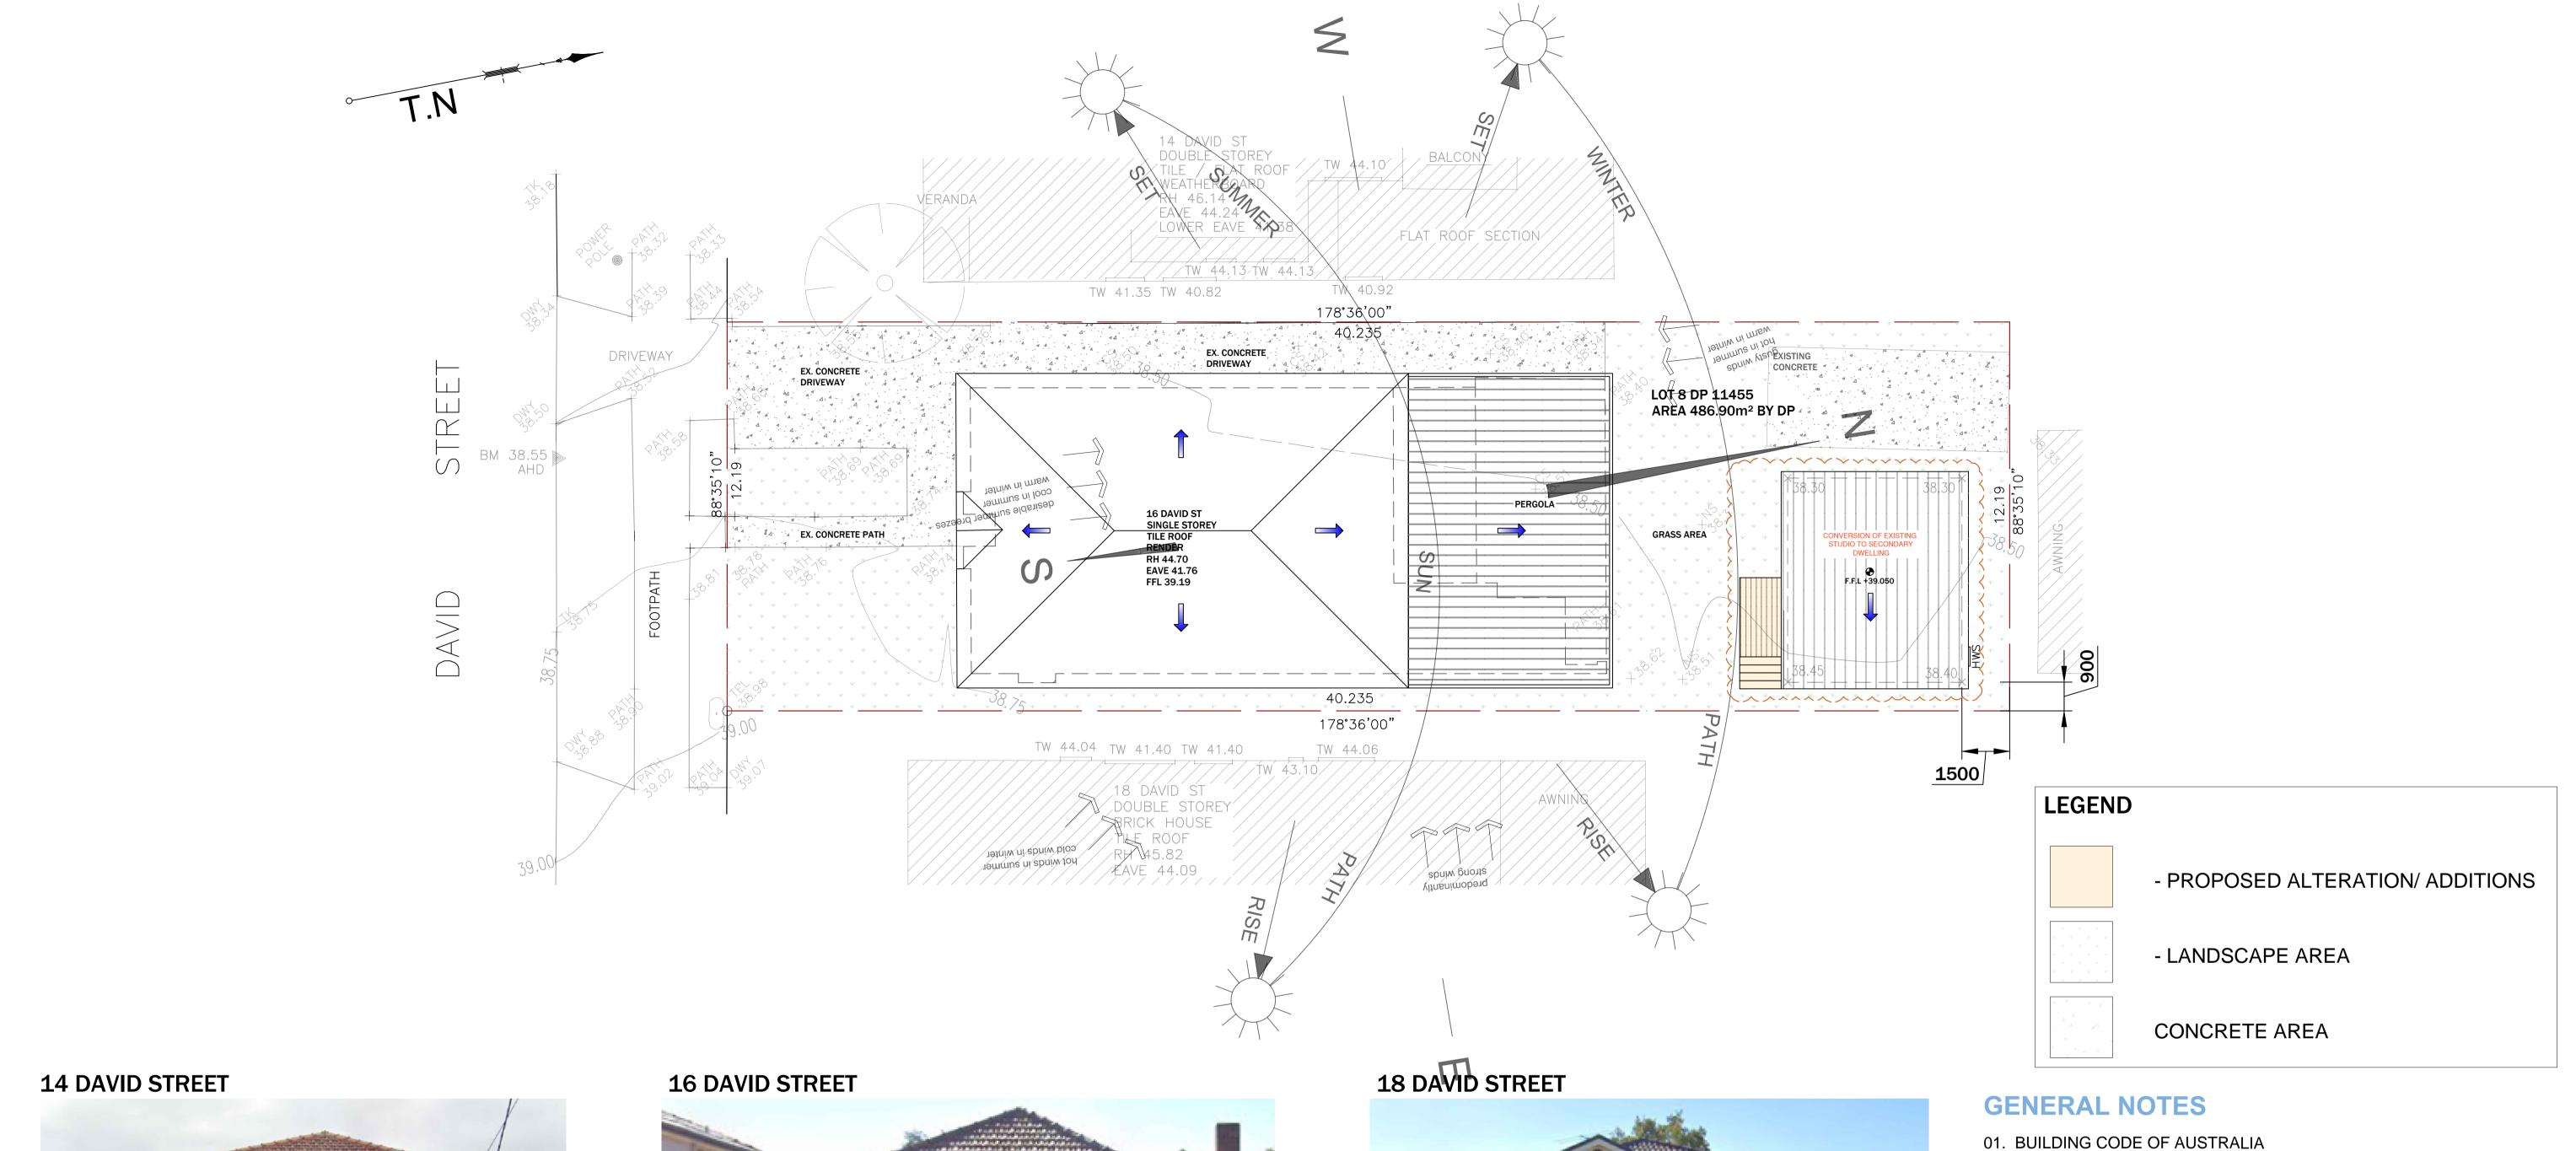

|   | subject site:<br>16 David Street, GREENACRE |    |           |              |      |  |  |  |
|---|---------------------------------------------|----|-----------|--------------|------|--|--|--|
|   | DRAWING TITLE: SITE PLAN                    |    |           |              |      |  |  |  |
| _ | SCALE/<br>SHEET SIZE 1:200                  | A3 | PREPARED: | SHEET<br>NO. | S-01 |  |  |  |